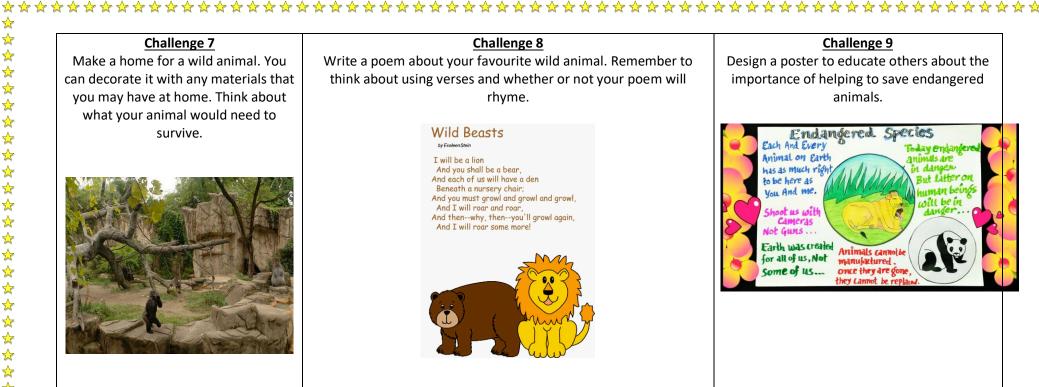

|                                        | <u>Year 5 Weekly Homework – WB 20<sup>th</sup> April</u>             |                                                                                                                                                                                                                                                                                                                                                                                                                                                                                                                                                                                                                                                                                                                                                                                                                                                                                                                                                                                                                                                                                                                                                                                                                                                                                                                                                                                                                                                                                                                                                                                                                                                                                                                                                                                                                                                                                                                                                                                                                                                                                                                                |
|----------------------------------------|----------------------------------------------------------------------|--------------------------------------------------------------------------------------------------------------------------------------------------------------------------------------------------------------------------------------------------------------------------------------------------------------------------------------------------------------------------------------------------------------------------------------------------------------------------------------------------------------------------------------------------------------------------------------------------------------------------------------------------------------------------------------------------------------------------------------------------------------------------------------------------------------------------------------------------------------------------------------------------------------------------------------------------------------------------------------------------------------------------------------------------------------------------------------------------------------------------------------------------------------------------------------------------------------------------------------------------------------------------------------------------------------------------------------------------------------------------------------------------------------------------------------------------------------------------------------------------------------------------------------------------------------------------------------------------------------------------------------------------------------------------------------------------------------------------------------------------------------------------------------------------------------------------------------------------------------------------------------------------------------------------------------------------------------------------------------------------------------------------------------------------------------------------------------------------------------------------------|
|                                        | Topic: Wild Animals                                                  |                                                                                                                                                                                                                                                                                                                                                                                                                                                                                                                                                                                                                                                                                                                                                                                                                                                                                                                                                                                                                                                                                                                                                                                                                                                                                                                                                                                                                                                                                                                                                                                                                                                                                                                                                                                                                                                                                                                                                                                                                                                                                                                                |
| I have chosen Wild Animals as the ther | ne this week as we would have been starting to read The Wolves of V  | Villoughby Chase, which features packs of wild                                                                                                                                                                                                                                                                                                                                                                                                                                                                                                                                                                                                                                                                                                                                                                                                                                                                                                                                                                                                                                                                                                                                                                                                                                                                                                                                                                                                                                                                                                                                                                                                                                                                                                                                                                                                                                                                                                                                                                                                                                                                                 |
| wolves. Ther                           | e are 9 challenges to choose from below. Please try and complete 6 c | hallenges this week.                                                                                                                                                                                                                                                                                                                                                                                                                                                                                                                                                                                                                                                                                                                                                                                                                                                                                                                                                                                                                                                                                                                                                                                                                                                                                                                                                                                                                                                                                                                                                                                                                                                                                                                                                                                                                                                                                                                                                                                                                                                                                                           |
| Challenge 1                            | Challenge 2                                                          | Challenge 3                                                                                                                                                                                                                                                                                                                                                                                                                                                                                                                                                                                                                                                                                                                                                                                                                                                                                                                                                                                                                                                                                                                                                                                                                                                                                                                                                                                                                                                                                                                                                                                                                                                                                                                                                                                                                                                                                                                                                                                                                                                                                                                    |
| Mental Subtraction                     |                                                                      | As our class novel would have been about                                                                                                                                                                                                                                                                                                                                                                                                                                                                                                                                                                                                                                                                                                                                                                                                                                                                                                                                                                                                                                                                                                                                                                                                                                                                                                                                                                                                                                                                                                                                                                                                                                                                                                                                                                                                                                                                                                                                                                                                                                                                                       |
|                                        | Choose one or more of the following Science experiments to           | wolves, can you complete some research                                                                                                                                                                                                                                                                                                                                                                                                                                                                                                                                                                                                                                                                                                                                                                                                                                                                                                                                                                                                                                                                                                                                                                                                                                                                                                                                                                                                                                                                                                                                                                                                                                                                                                                                                                                                                                                                                                                                                                                                                                                                                         |
| Use the following online game to       | try at home.                                                         | about wolves and create your own fact file?                                                                                                                                                                                                                                                                                                                                                                                                                                                                                                                                                                                                                                                                                                                                                                                                                                                                                                                                                                                                                                                                                                                                                                                                                                                                                                                                                                                                                                                                                                                                                                                                                                                                                                                                                                                                                                                                                                                                                                                                                                                                                    |
| practise subtracting numbers           |                                                                      |                                                                                                                                                                                                                                                                                                                                                                                                                                                                                                                                                                                                                                                                                                                                                                                                                                                                                                                                                                                                                                                                                                                                                                                                                                                                                                                                                                                                                                                                                                                                                                                                                                                                                                                                                                                                                                                                                                                                                                                                                                                                                                                                |
| mentally.                              | https://www.stem.org.uk/sites/default/files/pages/downloads/St       | Wolf Fact File                                                                                                                                                                                                                                                                                                                                                                                                                                                                                                                                                                                                                                                                                                                                                                                                                                                                                                                                                                                                                                                                                                                                                                                                                                                                                                                                                                                                                                                                                                                                                                                                                                                                                                                                                                                                                                                                                                                                                                                                                                                                                                                 |
|                                        | arters-for-STEM.pdf                                                  | A Displayment Processor and Annual                                                                                                                                                                                                                                                  |
| https://www.topmarks.co.uk/math        |                                                                      | Encode and a set of the set       |
| s-games/subtraction-grids              |                                                                      | Name - Chan says Mr. Kalagement<br>a page war, barranger Aung man<br>i Thin action of its Biologement from<br>them                                                                                                                                                                                                                                                                                                                                                                                                                                                                                                                                                                                                                                                                                                                                                                                                                                                                                                                                                                                                                                                                                                                                                                                                                                                                                                                                                                                                                                                                                                                                                                                                                                                                                                                                                                                                                                                                                                                                                                                                             |
|                                        |                                                                      | s program Sound, Rajk, Arman - Maria procession and a sound of the Arman and a sound of the Arman and a sound of the sound |
|                                        |                                                                      | Strand to the huge of other large of them any Same Same of the set of the s              |
|                                        |                                                                      |                                                                                                                                                                                                                                                                                                                                                                                                                                                                                                                                                                                                                                                                                                                                                                                                                                                                                                                                                                                                                                                                                                                                                                                                                                                                                                                                                                                                                                                                                                                                                                                                                                                                                                                                                                                                                                                                                                                                                                                                                                                                                                                                |
| Challenge 4                            | Challenge 5                                                          | Challenge 6                                                                                                                                                                                                                                                                                                                                                                                                                                                                                                                                                                                                                                                                                                                                                                                                                                                                                                                                                                                                                                                                                                                                                                                                                                                                                                                                                                                                                                                                                                                                                                                                                                                                                                                                                                                                                                                                                                                                                                                                                                                                                                                    |
| <u>Chanenge 4</u>                      | Chance your favourite wild animal and find out where it lives. Find  | Investigate an animal that has become extinct                                                                                                                                                                                                                                                                                                                                                                                                                                                                                                                                                                                                                                                                                                                                                                                                                                                                                                                                                                                                                                                                                                                                                                                                                                                                                                                                                                                                                                                                                                                                                                                                                                                                                                                                                                                                                                                                                                                                                                                                                                                                                  |
| Choose one animal and draw a           | out as many facts as you can about this country.                     | such as the Dodo or the Black Rhinoceros.                                                                                                                                                                                                                                                                                                                                                                                                                                                                                                                                                                                                                                                                                                                                                                                                                                                                                                                                                                                                                                                                                                                                                                                                                                                                                                                                                                                                                                                                                                                                                                                                                                                                                                                                                                                                                                                                                                                                                                                                                                                                                      |
| detailed diagram of it. Label features |                                                                      | When did it live? When did it become                                                                                                                                                                                                                                                                                                                                                                                                                                                                                                                                                                                                                                                                                                                                                                                                                                                                                                                                                                                                                                                                                                                                                                                                                                                                                                                                                                                                                                                                                                                                                                                                                                                                                                                                                                                                                                                                                                                                                                                                                                                                                           |
| such as beak, gills, horn, mane, lays  |                                                                      | extinct?                                                                                                                                                                                                                                                                                                                                                                                                                                                                                                                                                                                                                                                                                                                                                                                                                                                                                                                                                                                                                                                                                                                                                                                                                                                                                                                                                                                                                                                                                                                                                                                                                                                                                                                                                                                                                                                                                                                                                                                                                                                                                                                       |
| eggs etc.                              | ¥                                                                    | Make a list of animals that are in danger of                                                                                                                                                                                                                                                                                                                                                                                                                                                                                                                                                                                                                                                                                                                                                                                                                                                                                                                                                                                                                                                                                                                                                                                                                                                                                                                                                                                                                                                                                                                                                                                                                                                                                                                                                                                                                                                                                                                                                                                                                                                                                   |
|                                        |                                                                      | becoming extinct over the next 10 years.                                                                                                                                                                                                                                                                                                                                                                                                                                                                                                                                                                                                                                                                                                                                                                                                                                                                                                                                                                                                                                                                                                                                                                                                                                                                                                                                                                                                                                                                                                                                                                                                                                                                                                                                                                                                                                                                                                                                                                                                                                                                                       |
| African Lion                           |                                                                      |                                                                                                                                                                                                                                                                                                                                                                                                                                                                                                                                                                                                                                                                                                                                                                                                                                                                                                                                                                                                                                                                                                                                                                                                                                                                                                                                                                                                                                                                                                                                                                                                                                                                                                                                                                                                                                                                                                                                                                                                                                                                                                                                |
| Panthera leo<br>moles have             |                                                                      | ALTA A SHERING SALE                                                                                                                                                                                                                                                                                                                                                                                                                                                                                                                                                                                                                                                                                                                                                                                                                                                                                                                                                                                                                                                                                                                                                                                                                                                                                                                                                                                                                                                                                                                                                                                                                                                                                                                                                                                                                                                                                                                                                                                                                                                                                                            |
| yellow eyes                            |                                                                      |                                                                                                                                                                                                                                                                                                                                                                                                                                                                                                                                                                                                                                                                                                                                                                                                                                                                                                                                                                                                                                                                                                                                                                                                                                                                                                                                                                                                                                                                                                                                                                                                                                                                                                                                                                                                                                                                                                                                                                                                                                                                                                                                |
| her with the second second             |                                                                      | A ANAL ANAL                                                                                                                                                                                                                                                                                                                                                                                                                                                                                                                                                                                                                                                                                                                                                                                                                                                                                                                                                                                                                                                                                                                                                                                                                                                                                                                                                                                                                                                                                                                                                                                                                                                                                                                                                                                                                                                                                                                                                                                                                                                                                                                    |
| The when a fail                        |                                                                      |                                                                                                                                                                                                                                                                                                                                                                                                                                                                                                                                                                                                                                                                                                                                                                                                                                                                                                                                                                                                                                                                                                                                                                                                                                                                                                                                                                                                                                                                                                                                                                                                                                                                                                                                                                                                                                                                                                                                                                                                                                                                                                                                |
| powerful front                         |                                                                      |                                                                                                                                                                                                                                                                                                                                                                                                                                                                                                                                                                                                                                                                                                                                                                                                                                                                                                                                                                                                                                                                                                                                                                                                                                                                                                                                                                                                                                                                                                                                                                                                                                                                                                                                                                                                                                                                                                                                                                                                                                                                                                                                |
| retractable classe                     | rd                                                                   |                                                                                                                                                                                                                                                                                                                                                                                                                                                                                                                                                                                                                                                                                                                                                                                                                                                                                                                                                                                                                                                                                                                                                                                                                                                                                                                                                                                                                                                                                                                                                                                                                                                                                                                                                                                                                                                                                                                                                                                                                                                                                                                                |
|                                        |                                                                      |                                                                                                                                                                                                                                                                                                                                                                                                                                                                                                                                                                                                                                                                                                                                                                                                                                                                                                                                                                                                                                                                                                                                                                                                                                                                                                                                                                                                                                                                                                                                                                                                                                                                                                                                                                                                                                                                                                                                                                                                                                                                                                                                |